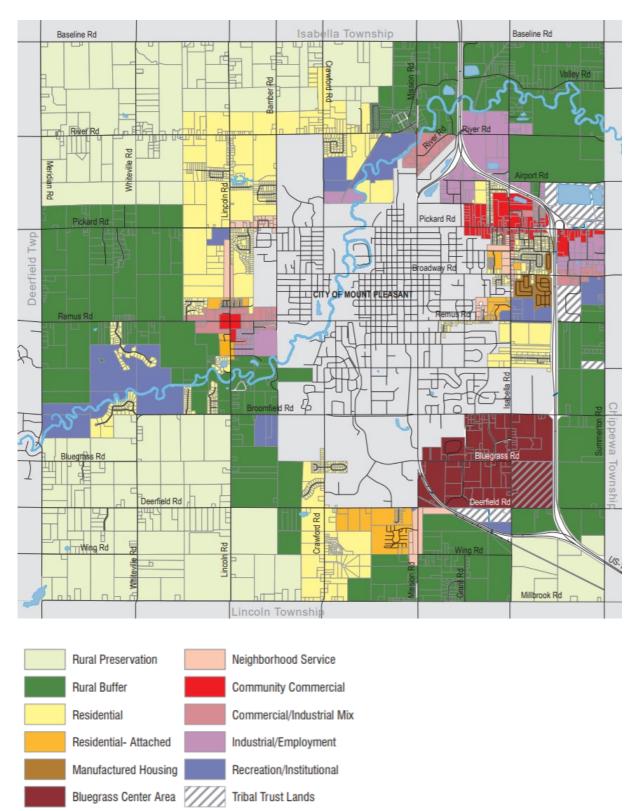

**B.** The location and extent of existing streets and other public facilities within the development area, designating the location, character, and extent of the categories of public and private land uses then existing and proposed for the development area, including residential, recreational, commercial, industrial, educational, and other uses, and including a legal description of the development area.