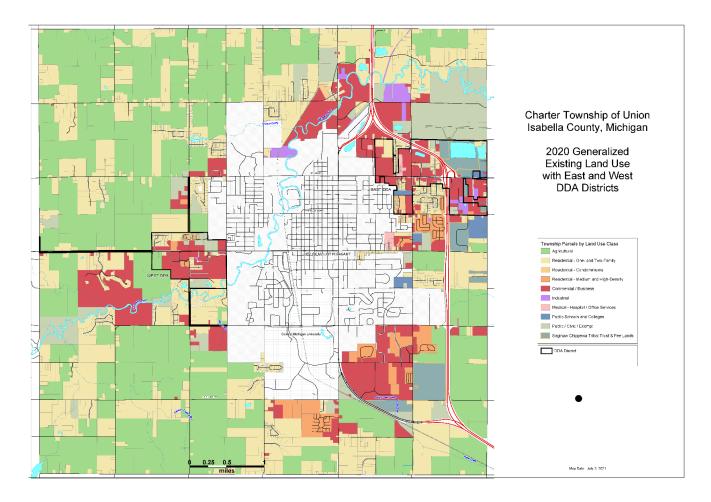

The development area is located within the limits of Union Township (Map I). In general, the District area runs along Airport Road on the north including parcels just south of North and South US 127, with the western-most border just west of Park Place, jogging east along Corporate Drive, south along a boundary just east of Packard Road, jogging to the east just south of Pickard Road above Manor to a boundary just west of Carter, south to Broadway, to Summerton Road on the east, and back north to Airport Road. The legal description is found in Appendix A, Development Area Boundary.