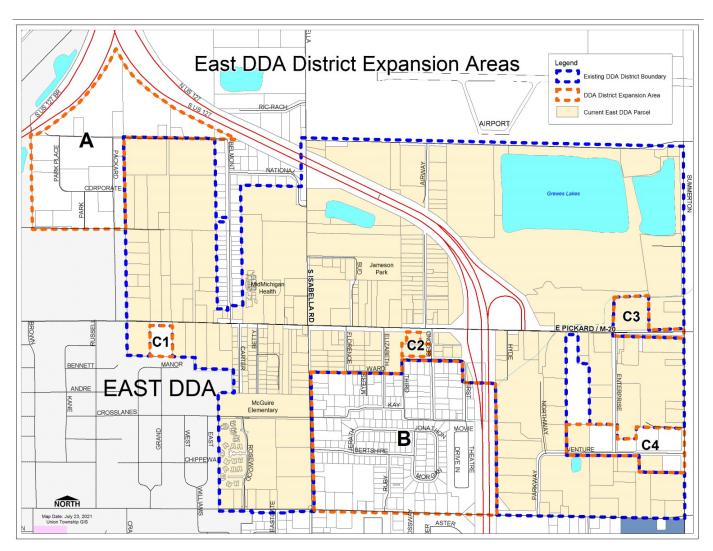

The development area is located within the limits of Union Township (Map I). In general, the District area runs along Airport Road on the north including parcels just south of North and South US 127, with the western-most border just west of Park Place, jogging east along Corporate Drive, south along a boundary just east of Packard Road, jogging to the east just south of Pickard Road above Manor to a boundary just west of Carter, south to Broadway, to Summerton Road on the east, and back north to Airport Road. The legal description is found in Appendix A, Development Area Boundary.