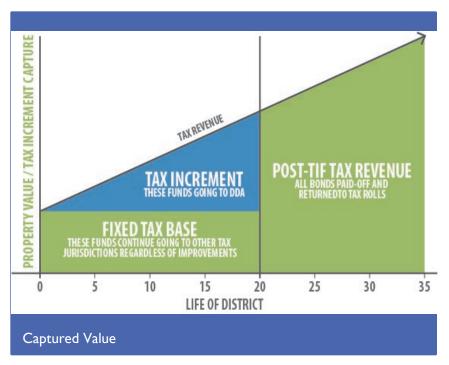

ive of the authority responsible for preparation of a development or tax increment financing plan within the development area shall consult with and advise the development area citizens council regarding the aspects of a development plan, including the development of new housing for relocation purposes located either inside or outside of the development area. The consultation shall begin before any final decisions by the authority and the governing body regarding a development or tax increment financing plan. The consultation shall continue throughout the preparation and implementation of the development or tax increment financing plan.





#### Map 2: Existing Land Use



Map 3: Future Land Use



### **TAX INCREMENT FINANCING PLAN**

#### **EXPLANATION OF THE TAX INCREMENT PROCEDURE**



Increment Financing (TIF Tax financing) is a method of funding public investments in an area slated for (re)development by capturing, for a time, all or a portion of the increased tax revenue that may result from increases in property values, either as a result of (re)development or general market inflation. The concept of tax increment financing is applied only to the Development Area for which a development plan has been prepared by the Downtown Development Authority and adopted by the City Council.

As provided in PA 57 of 2018, tax increment financing is an effective tool for financing redevelopment and

planning of designated development areas within a Downtown Development Authority District. TIF financing can be used to fund facilities, structures, or improvements within the Distri